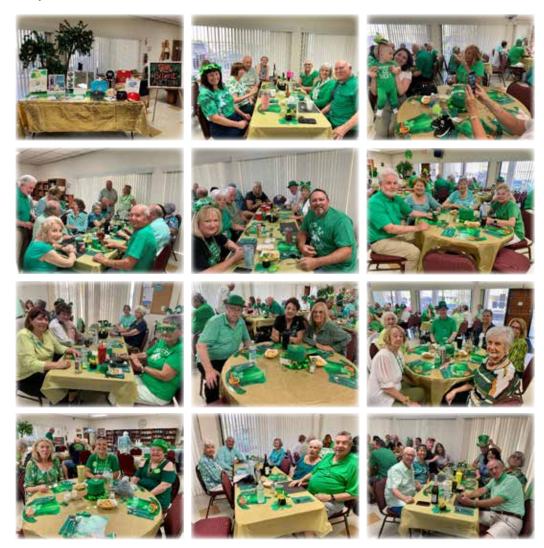

## ST. PATRICK'S DAY PARTY

- March 17th

any thanks to all of the volunteers and the Social Committee who helped and created the St. Patty's Day Party! The decorations were beautiful, the food was delicious, folks had fun dancing to the music, and it was wonderful having fun with our friends as we celebrated St. Patty's Day!